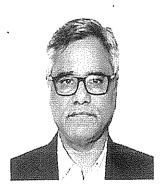

#### The details of the **OMBUDSPERSON** nominated by the University

1. Name : Dr. R. Sayanna

2. Designation : Former Vice-Chancellor Kakatiya University, Warangal &

Former Professor & Head, Department of Physics, Osmania

University, Hyderabad

3. E mail : <u>ombudsperson@jntuh.ac.in</u>

4. Photograph :

This is for your information and immediate action.

REGISTRAR

To

The Managements / Principals of all Affiliated colleges of JNTUH.